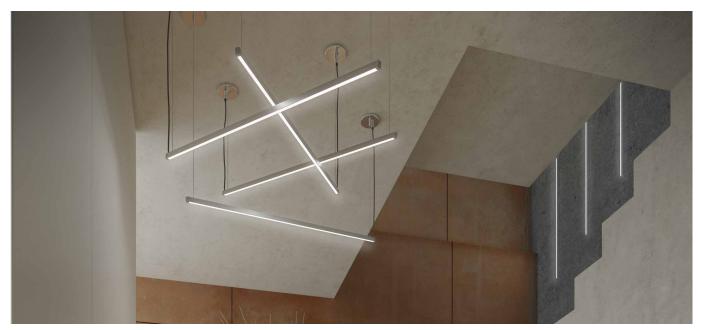

## **JEY SUSPENSION**

Decorated, anodised aluminium suspension light complete with brushed diffuser and high-brightness LED source with a high Lumen/Watt ratio and CRI>90. Suitable as technical decorative lighting for residential, commercial, office, retail and general lighting. Minimalist line, 'full light' diffusion. Suspension mounting with steel ropes and plugs with concealed screws; decentralised ceiling rose, 3000 mm cable, choice of finish.

Constant 24Vdc voltage supply Power supply included and integrated

184 www.nanoledlighting.com

185

BASIC CODES **FINISHES** CABLE SIZE LED COLOUR **T** Transparent 900mm ■ BN 4000K \_\_ 1 White G J3. 2 Matt black ■ B White Н 1000mm ■ **BC** 3000K **7** Brushed aluminium ■ N Black 1200mm CC 2700K **8** Gold leaf J 1300mm \*Strip also available coloured, Dynamic White, 1400mm **9** Bond Copper RGB. L 1500mm \*Other finishes on request. M 1800mm N 2000mm 0 2300mm 2500mm Q 2800mm 3000mm **POWER** DIFFUSER POWER SUPPLY **E+** 16.8W/m 2000Lm/m 140LED/m S2835 CRI>90 D BRUSHED N ON/OFF **D** DALI + PUSH **F+** 20.2W/m 2500Lm/m 168LED/m S2835 CRI>90 **L+** 28W/m 3500Lm/m 160LED/m S2835 CRI>90 \*Energy class referring to light source